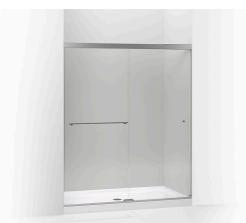

# Revel® Frameless Sliding Shower Door K-707206-L

# Features

- Contemporary towel bar and knob combination offers storage on the outside of the door without encroaching on the bathing space.
- CleanCoat®+ glass coating creates a hydrophobic barrier that repels water, soap scum, and residue, saving time and protecting shower doors 10 times longer than original CleanCoat. (Based on 2021 internal wear/abrasion testing using a microfiber cloth.)

# Technology

- Taller, 76" (1930 mm) door height better showcases the space for taller shower applications.
- Center-guided mechanism for smooth, quiet sliding action and easy cleaning.
- Frameless design with minimal metal allows for greater ease of cleaning.
- Low bottom track creates easy entry and exit to the bathing space.

## Installation

- Out-of-plumb adjustability simplifies installation.
- Sliding shower door.
- Not for use in hospitality.
- For residential use only.