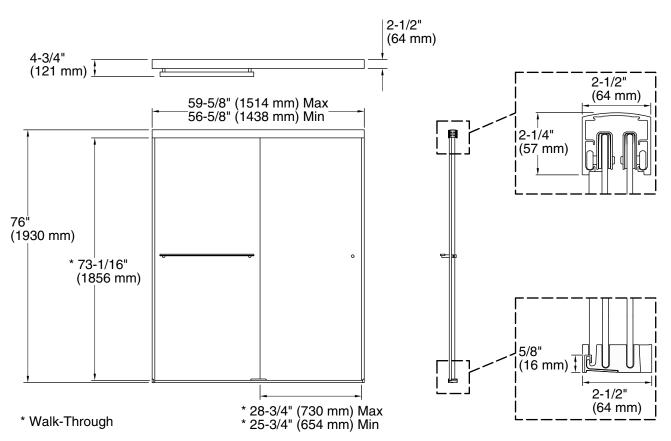

# **Technical Information**

All product dimensions are nominal.

| Installation type:            | For shower base installation |
|-------------------------------|------------------------------|
| Opening style:                | Sliding/Bypass               |
| Opening Width -<br>Min:       | 56-5/8" (1438 mm)            |
| Opening Width -<br>Max:       | 59-5/8" (1514 mm)            |
| Walk-through - Min:           | 25-3/4" (654 mm)             |
| Walk-through - Max:           | 28-3/4" (730 mm)             |
| Base-To-Wall<br>Radius – Max: | 3/8" (10 mm)                 |
| Glass thickness:              | 5/16" (8 mm)                 |
| Glass coating:                | CleanCoat®                   |